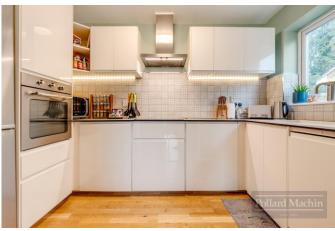

#### Accommodation

Comprising entrance hall with fitted storage, modern bathroom, double bedroom with fitted wardrobes, 14x13'3 reception room and separate modern fitted kitchen. The property benefits from gas central heating, double glazing, secure entry phone system, garage enbloc and well maintained communal gardens. We have been advised the following: Lease remaining term - 958 years. Annual Service Charge £1109.40.