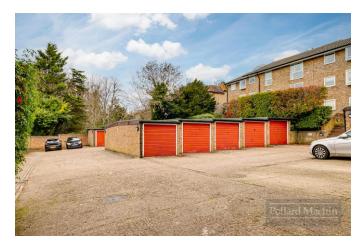

#### Accommodation

Comprising entrance hall with fitted storage, modern bathroom, double bedroom with fitted wardrobes, 14x13'3 reception room and separate modern fitted kitchen. The property benefits from gas central heating, double glazing, secure entry phone system, garage enbloc and well maintained communal gardens. We have been advised the following: Lease remaining term - 958 years. Annual Service Charge £1109.40.