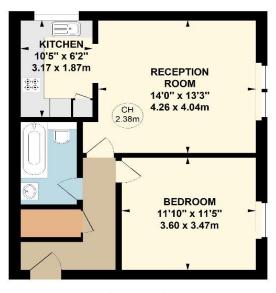

## Wettern Close, CR2

Approximate gross internal area 48.40 sq m / 521 sq ft (Excluding Garage)

Key: CH - Ceiling Height

**Second Floor** 

(Not shown in actual location / orientation)

Not to scale, for guidance only and must not be relied upon as a statement of fact.